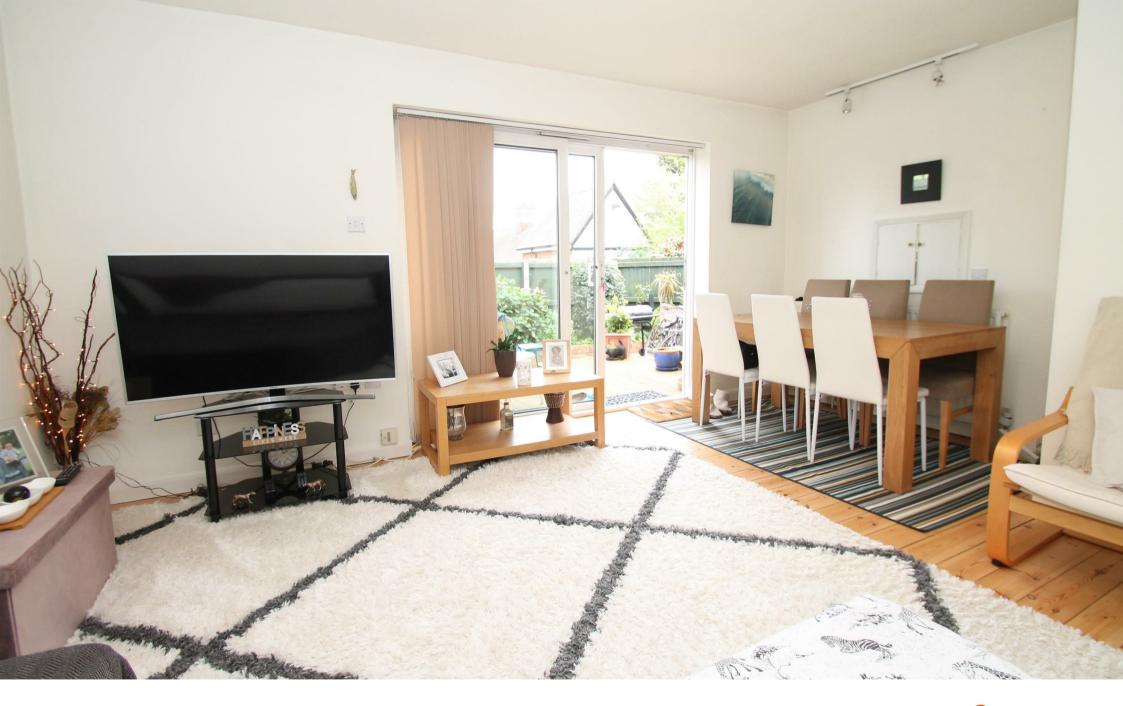

The property is currently rented out and the tenants will be leaving in October • Root barrier works/reapirs were carried out in 2017 to protect against a nearby tree with protected status • 950 year lease remaining • New path to own side Entrance • hallway with parguet wood floor and two large storage cupboards • Spacious living room with wood floor and sliding doors to garden • Modern kitchen • Modern bathroom • Main bedroom with fitted wardrobes • Double glazing • Gas central heating • Sunny south facing rear garden with decked area and side gate measuring 28ft x 19ft.

- Two double bedrooms
- Ground floor maisonette
- Spacious living room
- Modern kitchen
- Modern bathroom
- · Chain free
- Own front door
- Sole use of rear garden