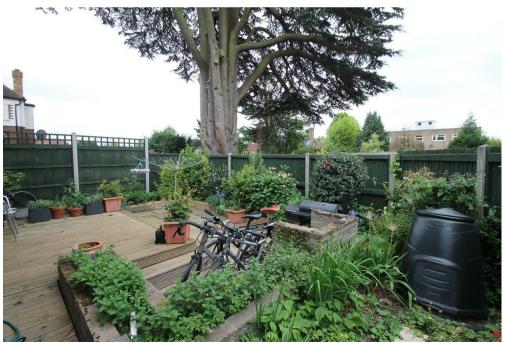

The property is currently rented out and the tenants will be leaving in October • Root barrier works/reapirs were carried out in 2017 to protect against a nearby tree with protected status • 950 year lease remaining • New path to own side Entrance • hallway with parguet wood floor and two large storage cupboards • Spacious living room with wood floor and sliding doors to garden • Modern kitchen • Modern bathroom • Main bedroom with fitted wardrobes • Double glazing • Gas central heating • Sunny south facing rear garden with decked area and side gate measuring 28ft x 19ft.