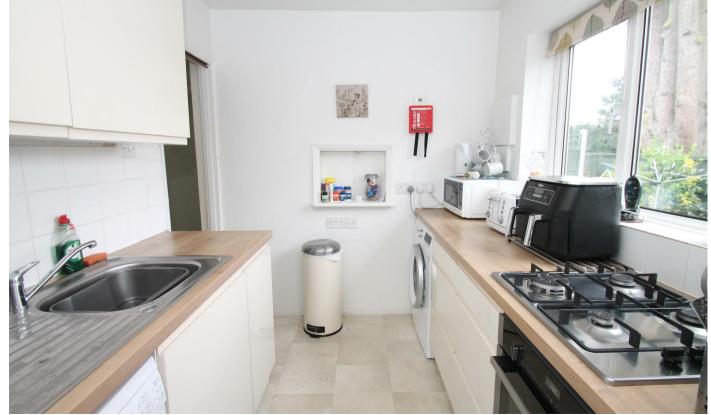

The property is currently rented out and the tenants will be leaving in October • Root barrier works/reapirs were carried out in 2017 to protect against a nearby tree with protected status • 950 year lease remaining • New path to own side Entrance • hallway with parguet wood floor and two large storage cupboards • Spacious living room with wood floor and sliding doors to garden • Modern kitchen • Modern bathroom • Main bedroom with fitted wardrobes • Double glazing • Gas central heating • Sunny south facing rear garden with decked area and side gate measuring 28ft x 19ft.

- Two double bedrooms
- Ground floor maisonette
- Spacious living room
- Modern kitchen
- Modern bathroom
- · Chain free
- Own front door
- Sole use of rear garden