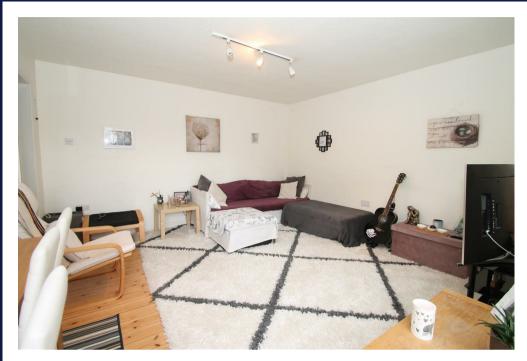

The property is currently rented out and the tenants will be leaving in October • Root barrier works/reapirs were carried out in 2017 to protect against a nearby tree with protected status • 950 year lease remaining • New path to own side Entrance • hallway with parguet wood floor and two large storage cupboards • Spacious living room with wood floor and sliding doors to garden • Modern kitchen • Modern bathroom • Main bedroom with fitted wardrobes • Double glazing • Gas central heating • Sunny south facing rear garden with decked area and side gate measuring 28ft x 19ft.

- Two double bedrooms
- Ground floor maisonette
- Spacious living room
- Modern kitchen
- Modern bathroom
- · Chain free
- Own front door
- Sole use of rear garden