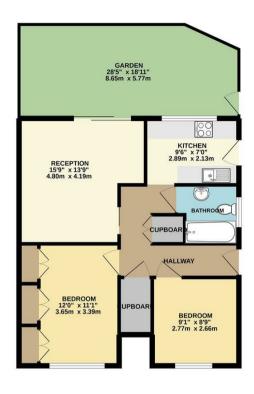

## Conway Road Southgate London N14 7BB

Tenure: Leasehold

Gross Internal Area: 667.00 sq ft

GROUND FLOOR 667 sq.ft. (62.0 sq.m.) approx.

TOTAL ELOOR AREA: 667 sq.ft. (62.0 sq.m.) approx.

White eye; alternot has been made to enze the excusary of the Sorphian contained here measurement of above, windows, notes all large other library and propriet an environment of a lock in the system of t