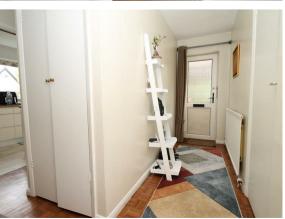

The property is currently rented out and the tenants will be leaving in October • Root barrier works/reapirs were carried out in 2017 to protect against a nearby tree with protected status • 950 year lease remaining • New path to own side Entrance • hallway with parguet wood floor and two large storage cupboards • Spacious living room with wood floor and sliding doors to garden • Modern kitchen • Modern bathroom • Main bedroom with fitted wardrobes • Double glazing • Gas central heating • Sunny south facing rear garden with decked area and side gate measuring 28ft x 19ft.